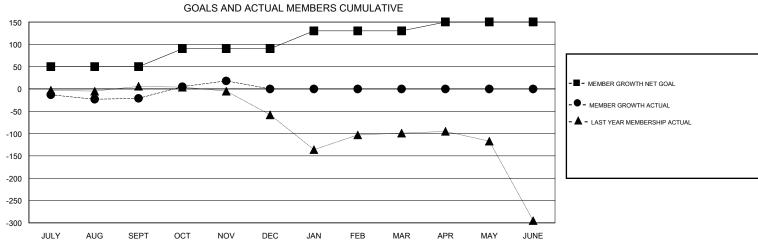

## GOALS AND ACTUAL NEW CLUBS CUMULATIVE

| DROPPED CLUBS: 0 |    | 12 CLUBS OF 47 ADDED 1 OR MORE NEW MEMBERS | GENDER DISTRIBUTION              |              |     |
|------------------|----|--------------------------------------------|----------------------------------|--------------|-----|
|                  |    |                                            | MALE                             | 474 (48.27%) |     |
|                  |    |                                            | FEMALE                           | 508 (51.73%) |     |
| DROPPED MEMBERS  |    |                                            |                                  |              |     |
| DECEASED         | 0  | CLICK HERE FOR CUMULATIVE                  | TOTAL FAMILY UNIT MEMBERS        |              | 321 |
| CLUB CANCELLED   | 0  | MEMBERSHIP DATA                            |                                  |              | 477 |
| OTHER            | 44 |                                            | FAMILY MEMBERS PAYING HALF  DUES |              | 177 |
| TOTAL            | 44 |                                            |                                  |              |     |