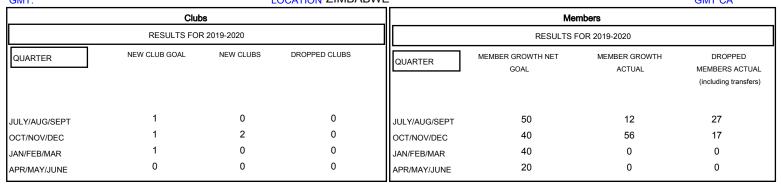

## GOALS AND ACTUAL NEW CLUBS CUMULATIVE

| DROPPED CLUBS: 0 |    | 12 CLUBS OF 47 ADDED 1 OR MORE NEW MEMBERS | GENDER DISTRIBUTION              |              |     |
|------------------|----|--------------------------------------------|----------------------------------|--------------|-----|
|                  |    |                                            | MALE                             | 474 (48.27%) |     |
|                  |    |                                            | FEMALE                           | 508 (51.73%) |     |
| DROPPED MEMBERS  |    |                                            |                                  |              |     |
| DECEASED         | 0  | CLICK HERE FOR CUMULATIVE                  | TOTAL FAMILY UNIT MEMBERS        |              | 321 |
| CLUB CANCELLED   | 0  | MEMBERSHIP DATA                            |                                  |              | 477 |
| OTHER            | 44 |                                            | FAMILY MEMBERS PAYING HALF  DUES |              | 177 |
| TOTAL            | 44 |                                            |                                  |              |     |